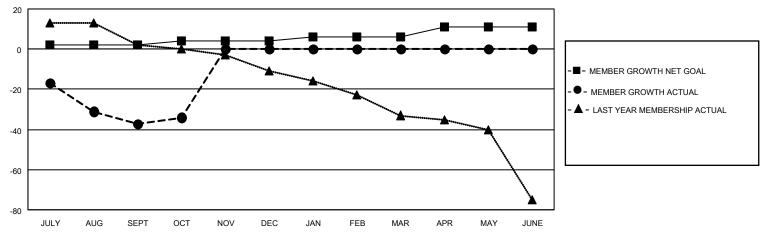

## GOALS AND ACTUAL MEMBERS CUMULATIVE

| DROPPED CLUBS: 2 |    | 13 CLUBS OF 42 ADDED 1 OR MORE NEW MEMBERS | GENDER DISTRIBUTION        |              |     |
|------------------|----|--------------------------------------------|----------------------------|--------------|-----|
|                  |    | NEW MEMBERS                                | MALE                       | 360 (58.06%) |     |
|                  |    |                                            | FEMALE                     | 260 (41.94%) |     |
| DROPPED MEMBERS  |    |                                            |                            |              |     |
| DECEASED         | 2  | CLICK HERE FOR CUMULATIVE                  | TOTAL FAMILY UNIT MEMBERS  |              | 125 |
| CLUB CANCELLED   | 0  | MEMBERSHIP DATA                            | FAMILY MEMBERS PAYING HALF |              | C4  |
| OTHER            | 49 |                                            |                            |              | 64  |
| TOTAL            | 51 |                                            | 1000                       |              |     |